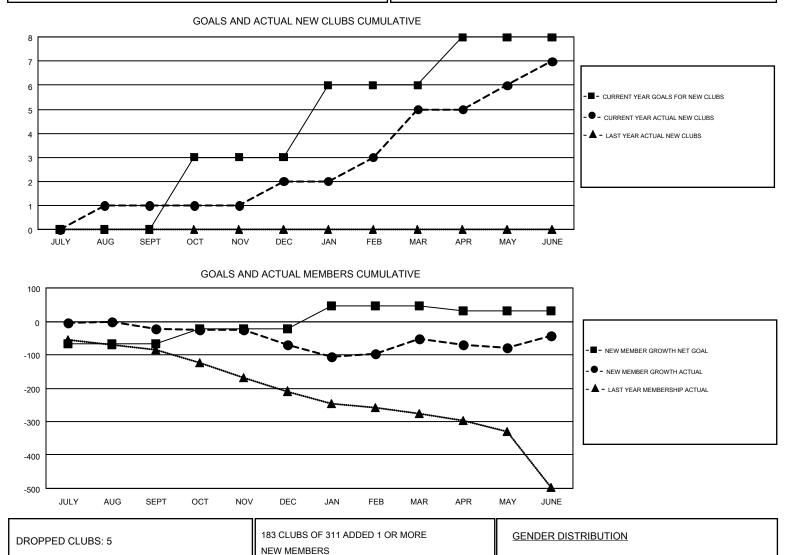

## TION. NORTH CAROLIN

Results as of: 6/30/2017

|     | $\sim$ | - 1 |
|-----|--------|-----|
| GIV | <br>CA |     |
|     |        |     |

| Clubs                 |               |           | Members               |               |                                                                |                                                              |                                                    |
|-----------------------|---------------|-----------|-----------------------|---------------|----------------------------------------------------------------|--------------------------------------------------------------|----------------------------------------------------|
| RESULTS FOR 2016-2017 |               |           | RESULTS FOR 2016-2017 |               |                                                                |                                                              |                                                    |
| QUARTER               | NEW CLUB GOAL | NEW CLUBS | DROPPED CLUBS         | QUARTER       | NEW MEMBER GROWTH<br>NET GOAL (not reinstated<br>or transfers) | NEW MEMBER<br>GROWTH ACTUAL (not<br>reinstated or transfers) | DROPPED<br>MEMBERS ACTUAL<br>(including transfers) |
| JULY/AUG/SEPT         | 0             | 1         | 0                     | JULY/AUG/SEPT | -66                                                            | 211                                                          | 233                                                |
| OCT/NOV/DEC           | 3             | 1         | 3                     | OCT/NOV/DEC   | 43                                                             | 127                                                          | 175                                                |
| JAN/FEB/MAR           | 3             | 3         | 1                     | JAN/FEB/MAR   | 68                                                             | 221                                                          | 204                                                |
| APR/MAY/JUNE          | 2             | 2         | 1                     | APR/MAY/JUNE  | -13                                                            | 294                                                          | 283                                                |